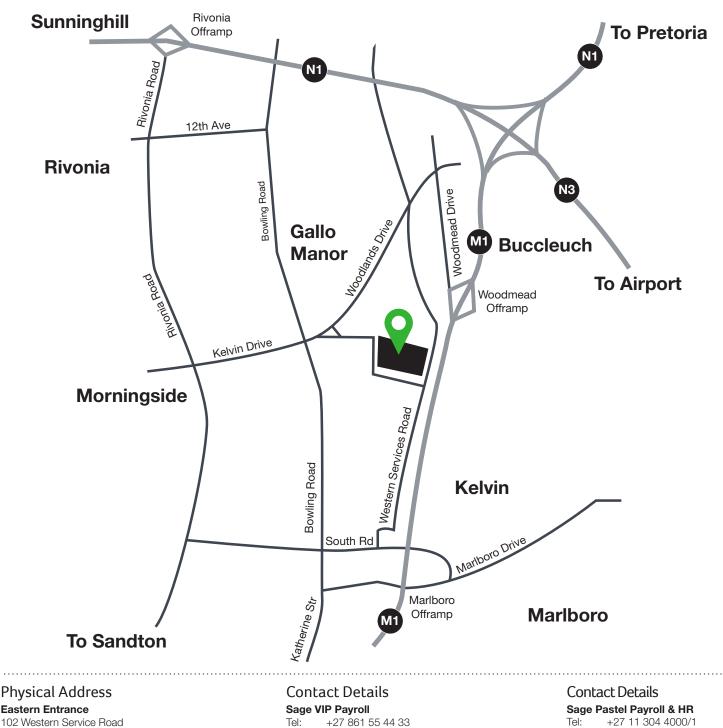

## From Pretoria

Head south along the N1 (Ben Schoeman Highway) towards Johannesburg and take the M1 South split. Pass straight through the Buccleuch interchange; take the Woodmead offramp. Turn right at the traffic lights into Woodmead Drive; you will then go over the M1 highway, through a set of traffic lights. At the next traffic lights turn left into Woodlands Drive. Turn immediately left again at the next traffic light into Western Services Road. Continue through two traffic circles on Western Services Road. The entrance to Sage Technology Park will be on your right, 1.4kms from the traffic light.

## From Rivonia Offramp

Head up Rivonia Road towards Sandton. Turn left into Kelvin Drive, cross over Bowling Road and keep left. Continue straight up Kelvin Drive, that turns into Woodlands Drive. Turn right at the traffic light into Western Service Road. Continue through two traffic circles on Western Services Road. The entrance to Sage Technology Park will be on your right, 1.4kms from the traffic light.

**GPS Coordiantes: S** 26° 04' 7.2 **E** 28° 05' 20.8

Gallo Manor Ext 6 (Woodmead) Johannesburg 2191

+27 861 55 44 33 Tel: E-mail: info.vip@sage.com Web: www.sagevip.co.za

+27 11 304 4000/1 Tel: E-mail: info.pastelpayroll@sage.com Web: www.pastelpayroll.co.za